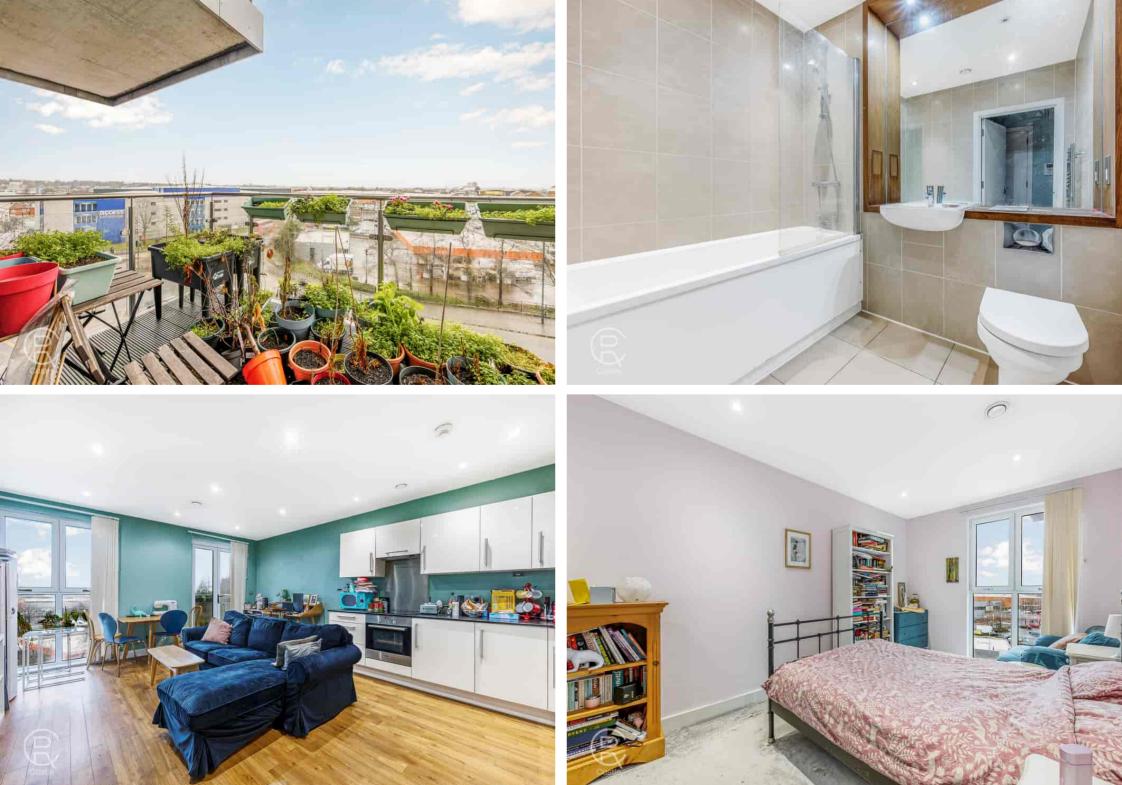

34 Cosgrove House, Hatton Road, Alperton, Wembley, Brent. HA0 1RQ.

35% Shared Ownership of this modern fourth floor spacious one bedroom flat located in the heart of the local area of Alperton with a large range of local amenities, including supermarkets and local shops all with in a short walk. The contemporary open plan space with its floor to ceiling windows, has a fully fitted kitchen with white units and black worktops. The kitchen comes with a range of integrated appliances and laminated flooring with underfloor heating in the living area. Outside there is a large balcony with views across London.

## Kitchen

Rang eof eye and base level units, with electric hob with oven under and extractor hood over, single drainer sink, integrated fridge / freezer, washing machine , spot lights, underfloor heating

## Bathroom

7' 2" x 6' 5" (2.18m x 1.96m) Panel enclosed bath with shower, low level WC, wall mounted hand wash basin, spot lights, tiled walls and floor

## Bedroom

19'1" x 9'1" (5.82m x 2.77m) Floor to ceiling window, fitted mirrored wardrobe, spot lights