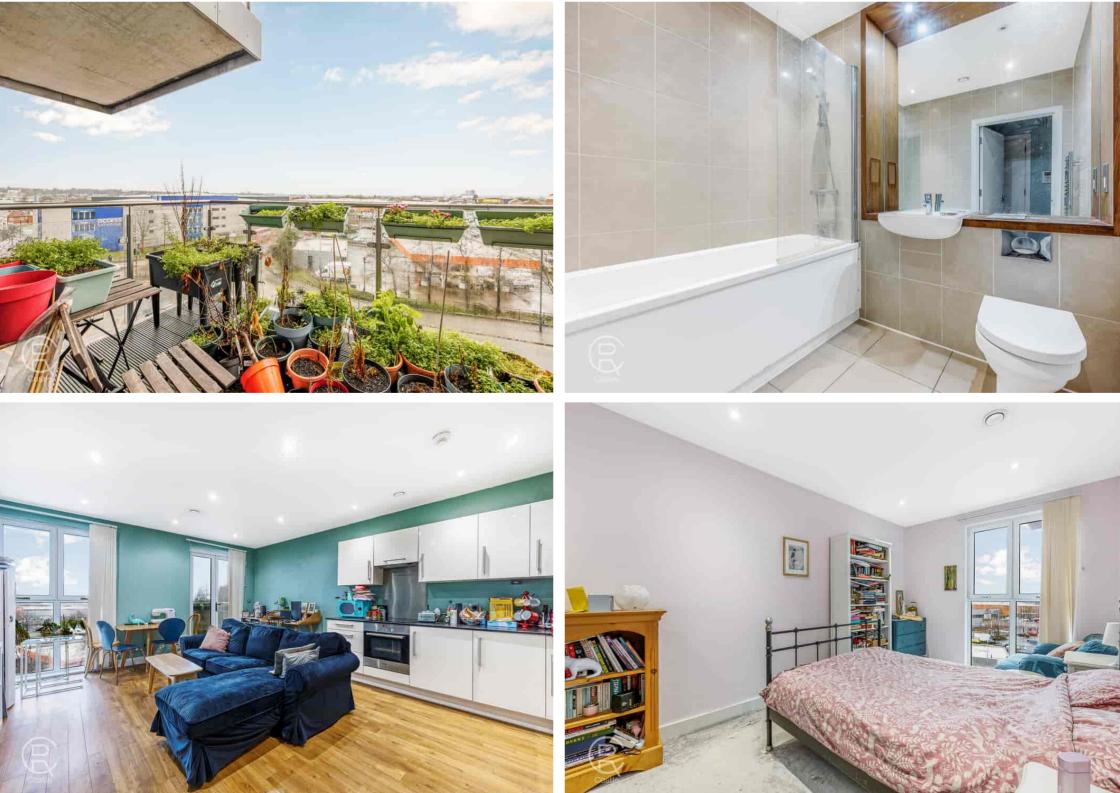

34 Cosgrove House, Hatton Road, Alperton, Wembley, Brent. HA0 1RQ.

35% Shared Ownership of this modern fourth floor spacious one bedroom flat located in the heart of the local area of Alperton with a large range of local amenities, including supermarkets and local shops all with in a short walk. The contemporary open plan space with its floor to ceiling windows, has a fully fitted kitchen with white units and black worktops. The kitchen comes with a range of integrated appliances and laminated flooring with underfloor heating in the living area. Outside there is a large balcony with views across London.

## **Open Plan Reception / Kitchen**

19' 0" x 14' 8" (5.79m x 4.47m) Floor to ceiling windows and doors to balcony, underfloor heating, spot lights

## Kitchen

Rang eof eye and base level units, with electric hob with oven under and extractor hood over, single drainer sink, integrated fridge / freezer, washing machine , spot lights, underfloor heating

## Bathroom

7' 2" x 6' 5" (2.18m x 1.96m) Panel enclosed bath with shower, low level WC, wall mounted hand wash basin, spot lights, tiled walls and floor

## Bedroom

19'1" x 9'1" (5.82m x 2.77m) Floor to ceiling window, fitted mirrored wardrobe, spot lights