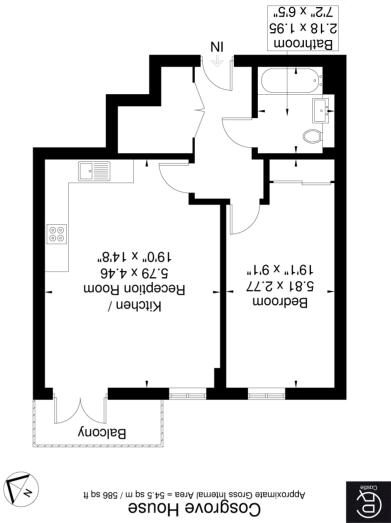

## **Open Plan Reception / Kitchen**

19' 0" x 14' 8" (5.79m x 4.47m) Floor to ceiling windows and doors to balcony, underfloor heating, spot lights

## Bathroom

7' 2" x 6' 5" (2.18m x 1.96m) Panel enclosed bath with shower, low level WC, wall mounted hand wash basin, spot lights, tiled walls and floor

## Bedroom

19'1" x 9'1" (5.82m x 2.77m) Floor to ceiling window, fitted mirrored wardrobe, spot lights