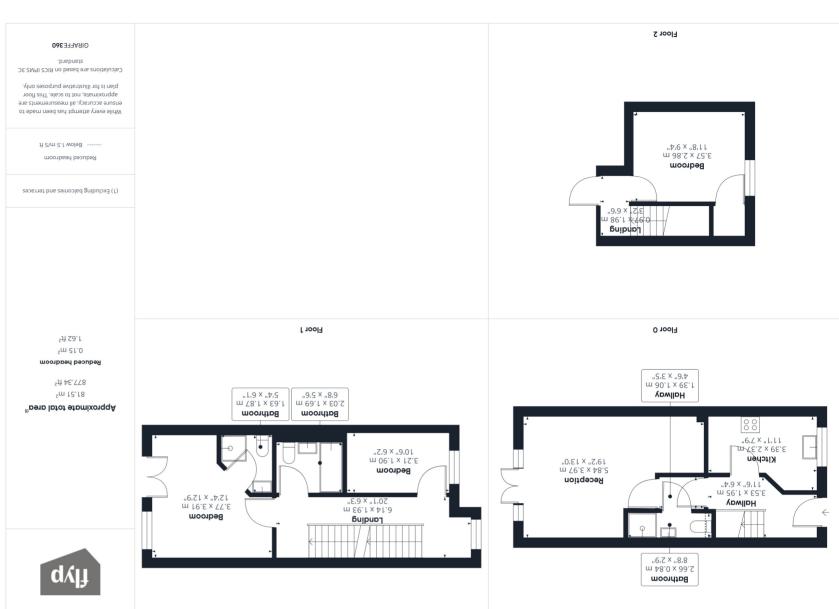

# Reception

19' 2" x 13' 0" (5.84m x 3.96m) Rear aspect double glazed windows and doors to garden, radiator

## **Kitchen**

11' 1"  $\times$  7' 9" (3.38m  $\times$  2.36m) Front aspect double glazed window, range of eye and base level units with single drainer sink, gas hob with oven under and extractor hood over, plumbing and space for washing machine, tiled splash back, radiator

## Cloakroom / Shower Room

Shower cubicle, low level WC, wall mounted wash hand basin

### Bedroom 1

12' 9"  $\times$  12' 4" (3.89m  $\times$  3.76m) Rear aspect double glazed window and door to balcony , radiator, laminate floor

## **En Suite**

Shower cubicle, low level WC, wall mounted wash hand basin

### **Bedroom 2**

11'8" x 9'4" (3.56m x 2.84m) Front aspect double glazed window, radiator, laminate floor

## **Bedroom 3**

10' 6" x 6' 2" (3.20m x 1.88m) Front aspect double glazed window, radiator, laminate floor

### Bathroom

Panel enclosed bath with shower, low level WC, wall mounted wash hand basin, radiator

### Garden

Mainly laid to lawn with patio area