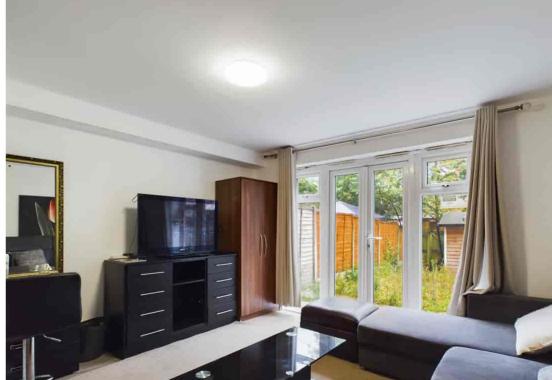

# Reception

19' 2" x 13' 0" (5.84m x 3.96m) Rear aspect double glazed windows and doors to garden, radiator