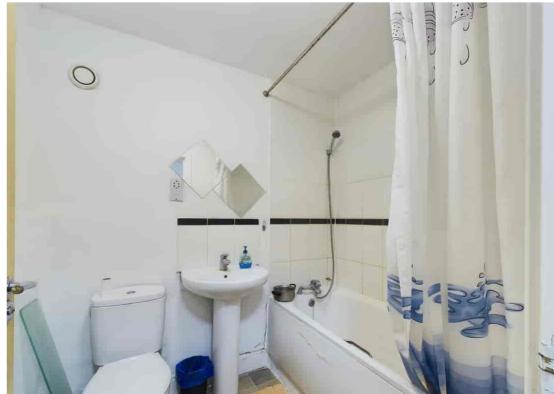

### Bathroom

Panel enclosed bath with shower, low level WC, wall mounted wash hand basin, radiator