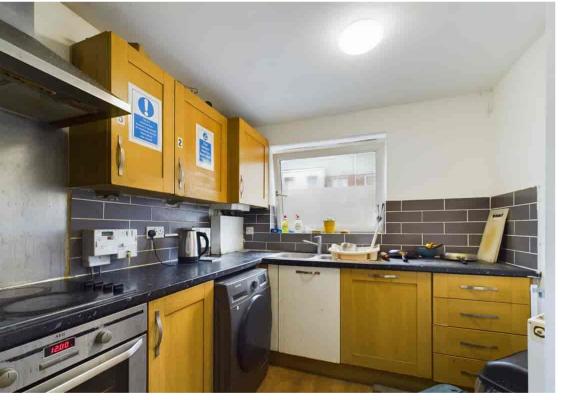

## **Kitchen**

11' 1"  $\times$  7' 9" (3.38m  $\times$  2.36m) Front aspect double glazed window, range of eye and base level units with single drainer sink, gas hob with oven under and extractor hood over, plumbing and space for washing machine, tiled splash back, radiator