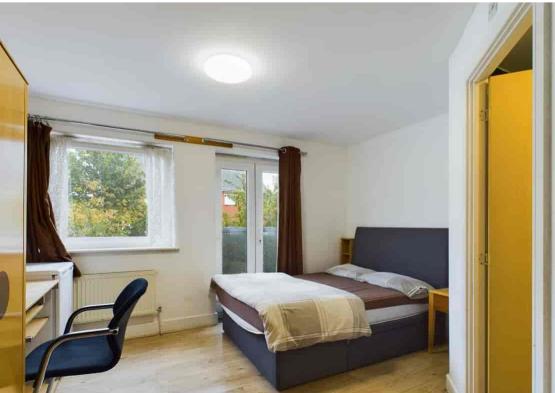

### Bedroom 1

12' 9"  $\times$  12' 4" (3.89m  $\times$  3.76m) Rear aspect double glazed window and door to balcony , radiator, laminate floor