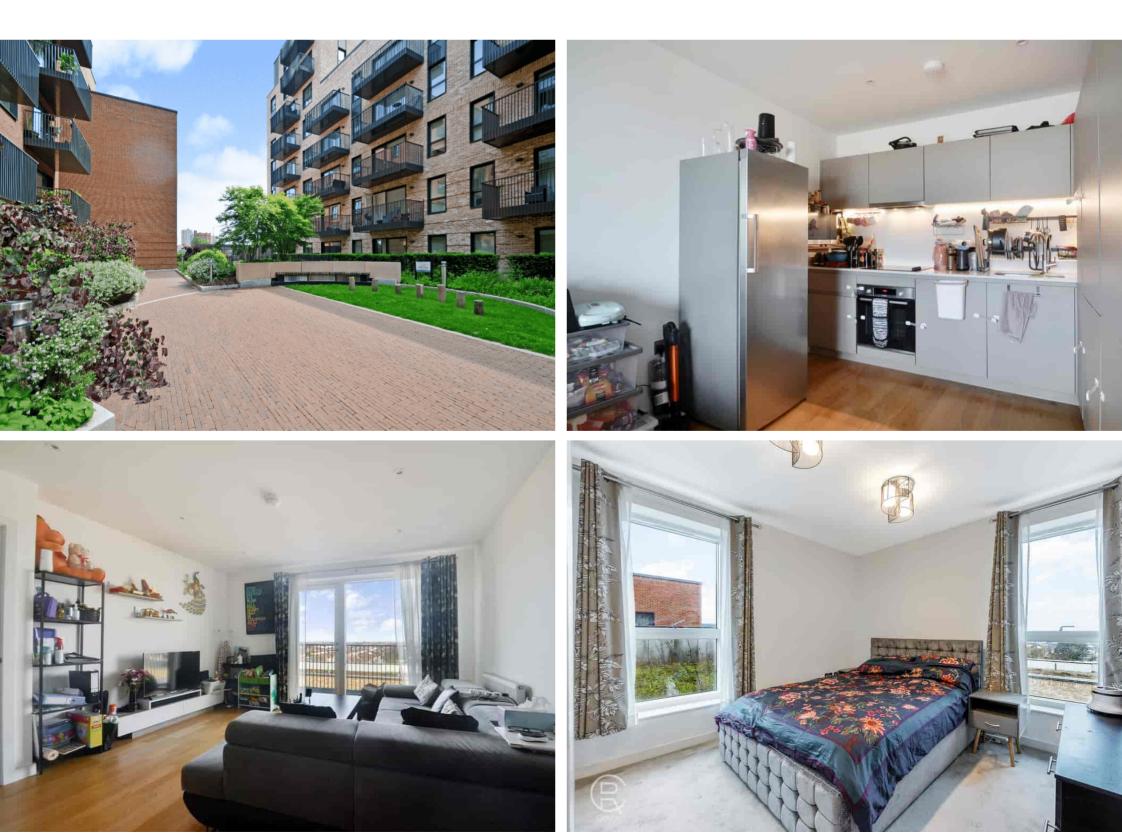

The property is conveniently located near abundant green spaces, as well a restaurants and day to day shops of Southall broadway. The bright living accommodation briefly consist of open plan living, double bedroom and good sized bathroom. Lift access is available and other benefits include private parking and balcony and communal gardens including a playground.

## **Open Plan Living**

21' 5" x 13' 11" (6.53m x 4.24m) Double glazed doors onto balcony, radiator, laminate floor, spot lights

## **Kitchen Area**

Range of eye and base level units with electric hob with extractor hood over and oven under, single drainer sink, spot lights

## Bedroom

13' 9" x 10' 10" (4.19m x 3.30m) Dual aspect double glazed windows, fitted wardrobe, radiator, spot lights