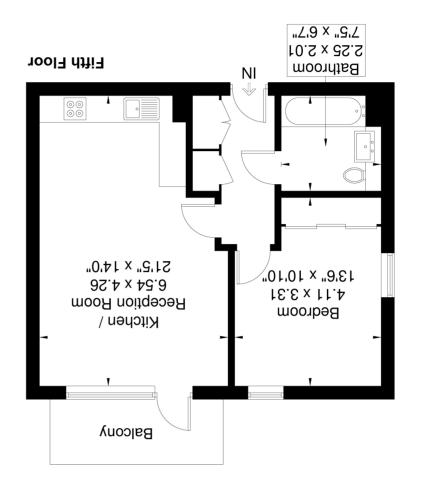

Genteel House  $B_{0.4}$  against House 0.4 sq m  $^{542}$  sq ft 0.4

Although every attempt has been made to ensure accuracy, all measurements are approximate. The floorplan is for illustrative purposes only and not to scale. © www.prapective.co.uk

## **Open Plan Living**

21' 5" x 13' 11" (6.53m x 4.24m) Double glazed doors onto balcony, radiator, laminate floor, spot lights

## **Kitchen Area**

Range of eye and base level units with electric hob with extractor hood over and oven under, single drainer sink, spot lights

## Bathroom

Panel enclosed bath with shower, low level WC, vanity wash hand basin, radiator

## Bedroom

13' 9" x 10' 10" (4.19m x 3.30m) Dual aspect double glazed windows, fitted wardrobe, radiator, spot lights