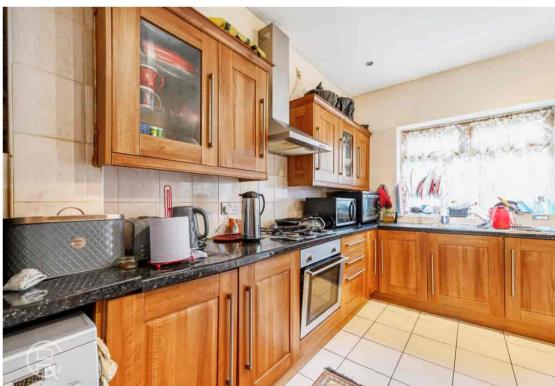

### Kitchen / Diner

17' 8" x 12' 6" (5.38m x 3.81m) Rear aspect double glazed window and patio doors onto garden, range of eye and base level units with gas hob with oven under and extractor hood over, single drainer sink, plumbing for washing machine and dishwasher tiled floor, radiator