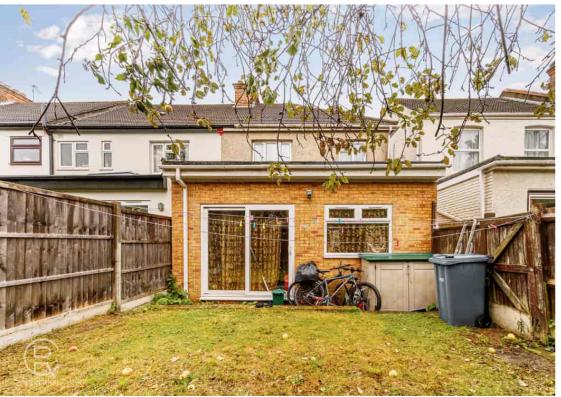

x 12' 6" (5.38m x 3.81m) Rear aspect double glazed window and patio doors onto garden, range of eye and base level units with gas hob with oven under and extractor hood over, single drainer sink, plumbing for washing machine and dishwasher tiled floor, radiator

# Bedroom 1

14' 2" x 11' 7" (4.32m x 3.53m) Front aspect double glazed window, radiator

### **Bedroom 2**

12' 0" x 11' 0" (3.66m x 3.35m) Rear aspect double glazed window, radiator

#### Bedroom 3

 $9^{\circ}\,0^{\circ}\,x\,7^{\circ}\,0^{\circ}$  (2.74m x 2.13m) Rear aspect double glazed window, radiator

### **Bathroom**

Dual aspect double glazed windows, panel enclosed bath with shower, low level WC, pedestal wash hand basin, tiled walls and floor

## Garden

Patio area leading onto lawn with mature trees and side gate