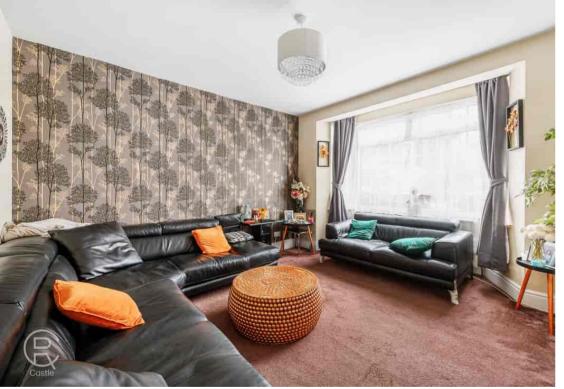

# **Front Reception**

14' 3" x 12' 6" (4.34m x 3.81m) Front aspect double glazed bay window, radiator

# **Rear Reception**

12' 0" x 11' 7" (3.66m x 3.53m) Carpeted, radiator, opens onto