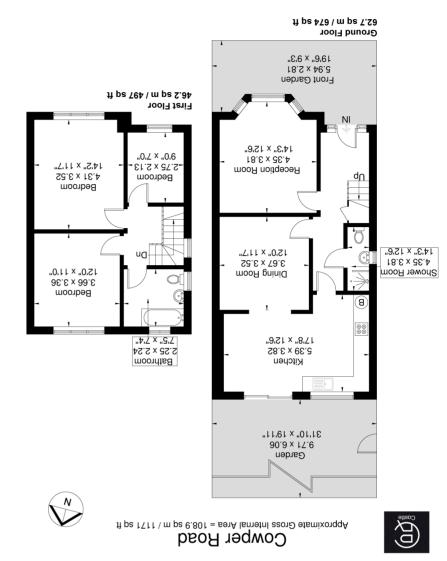

Although every attempt has been made to ensure accuracy, all measurements are approximate.

The floorplan is for illustrative purposes only and not to scale.

© www.prspective.co.uk

Three bedroom EXTENDED period family home is situated on a popular tree lined road in the heart of the Poet's Corner area of Hanwell. A short walk to popular schools and Hanwell Station. The property comes with numerous benefits which include three receptions, three good sized bedrooms all with storage, recently newly fitted kitchen and family bathroom. There is also potential to extend further is also certainly possible (subject to usual permissions) to the rear or into the loft. Outside there is a private garden to the rear.

# **Front Reception**

14' 3" x 12' 6" (4.34m x 3.81m) Front aspect double glazed bay window, radiator

# **Shower Room**

Shower cubicle, wall mounted hand wash basin, low level WC

# **Rear Reception**

12' 0" x 11' 7" (3.66m x 3.53m) Carpeted, radiator, opens onto

### Kitchen / Diner

17' 8" x 12' 6" (5.38m x 3.81m) Rear aspect double glazed window and patio doors onto garden, range of eye and base level units with gas hob with oven under and extractor hood over, single drainer sink, plumbing for washing machine and dishwasher tiled floor, radiator

# Bedroom 1

14' 2" x 11' 7" (4.32m x 3.53m) Front aspect double glazed window, radiator

### **Bedroom 2**

12' 0" x 11' 0" (3.66m x 3.35m) Rear aspect double glazed window, radiator

#### Bedroom 3

 $9^{\circ}\,0^{\circ}\,x\,7^{\circ}\,0^{\circ}$  (2.74m x 2.13m) Rear aspect double glazed window, radiator

### **Bathroom**

Dual aspect double glazed windows, panel enclosed bath with shower, low level WC, pedestal wash hand basin, tiled walls and floor

## Garden

Patio area leading onto lawn with mature trees and side gate