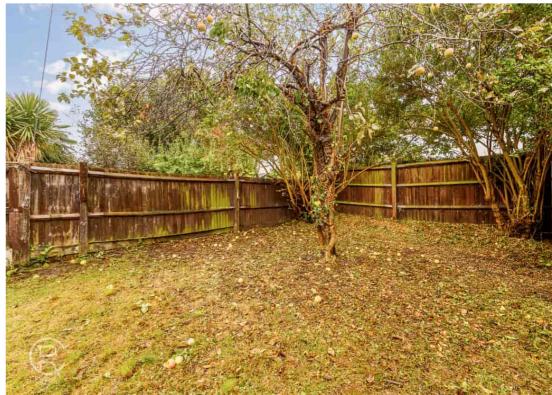

12' 6" (5.38m x 3.81m) Rear aspect double glazed window and patio doors onto garden, range of eye and base level units with gas hob with oven under and extractor hood over, single drainer sink, plumbing for washing machine and dishwasher tiled floor, radiator

# Bedroom 1

14' 2" x 11' 7" (4.32m x 3.53m) Front aspect double glazed window, radiator

### **Bedroom 2**

12' 0" x 11' 0" (3.66m x 3.35m) Rear aspect double glazed window, radiator

#### Bedroom 3

 $9^{\circ}\,0^{\circ}\,x\,7^{\circ}\,0^{\circ}$  (2.74m x 2.13m) Rear aspect double glazed window, radiator

### **Bathroom**

Dual aspect double glazed windows, panel enclosed bath with shower, low level WC, pedestal wash hand basin, tiled walls and floor

## Garden

Patio area leading onto lawn with mature trees and side gate