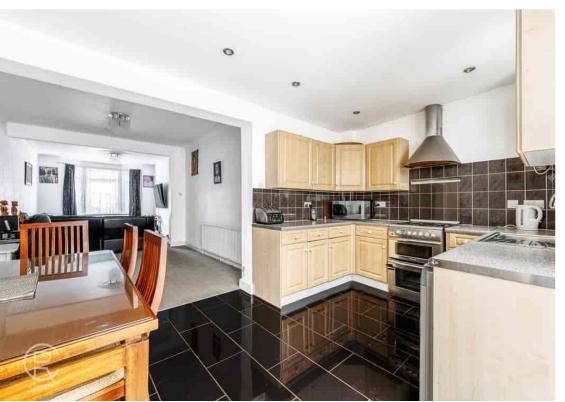

# Kitchen / Dining Room

14' 10"  $\times$  10' 1" (4.52m  $\times$  3.07m) Rear aspect window and doors to conservatory, range of eye and base level units with single drainer sink, plumbing and space for washing machine, gas cooker point with extractor hood, wall mounted boiler, tiled floor