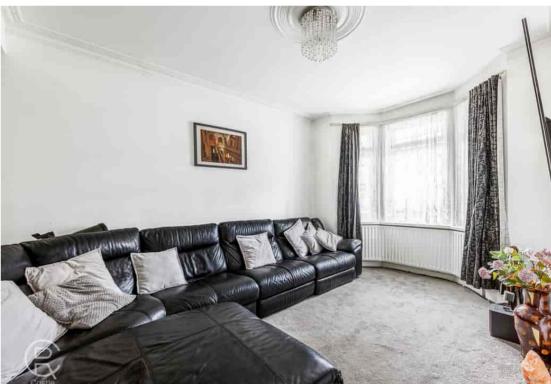

### **Through Lounge**

27' 5" x 10' 3" (8.36m x 3.12m) Front aspect double glazed bay window, radiators, opens onto kitchen / diner