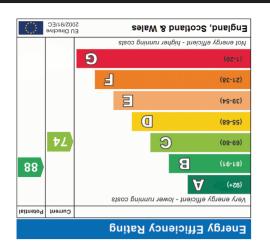

Although every attempt has been made to ensure accuracy, all measurements are approximate. The floorplan is for illustrative purposes only and not to scale. © www.prspective.co.uk

Approximate Gross Internal Area = 110.6 sq m / 1189 sq ft
Eaves Storage / Reduced Headroom = 23.4 sq m / 251 sq ft