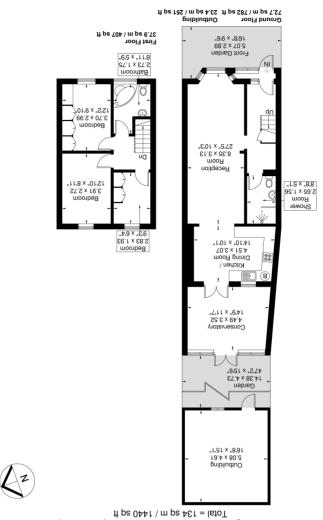

Although every attempt has been made to ensure accuracy, all measurements are approximate. The floorplan is for illustrative purposes only and not to scale. © www.prspective.co.uk

Approximate Gross Internal Area = 110.6 sq m / 1189 sq ft
Eaves Storage / Reduced Headroom = 23.4 sq m / 251 sq ft

Eaves Storage / Reduced Headroom = 1340 sq ft

A three bedroom EXTENDED mid terraced family home situated on a popular residential road close to the abundant shops restaurants of Southall Broadway. Alos minutes away from local schools, parks and a short walk to the grand union canal.

The spacious accommodation consists of a through lounge, downstairs shower room, extended kitchen/dining area and a conservatory. There is also an upstairs bathroom, a long rear garden and a flexible outhouse.

### **Through Lounge**

27' 5" x 10' 3" (8.36m x 3.12m) Front aspect double glazed bay window, radiators, opens onto kitchen / diner

### **Shower Room**

Shower cubicle, pedestal wash hand basin, low level WC, tiled

# Kitchen / Dining Room

14' 10"  $\times$  10' 1" (4.52m  $\times$  3.07m) Rear aspect window and doors to conservatory, range of eye and base level units with single drainer sink, plumbing and space for washing machine, gas cooker point with extractor hood, wall mounted boiler, tiled floor

# Conservatory

14' 9" x 11' 7" (4.50m x 3.53m) Double glazed, radiator, tiled floor

#### Bedroom 1

12' 2" x 9' 10" (3.71m x 3.00m) Front aspect double glazed window, fitted wardrobes, radiator

## **Bedroom 2**

12' 10" x 8' 11" (3.91m x 2.72m) Rear aspect double glazed window, radiator

### **Bedroom 3**

9' 3" x 6' 4" (2.82m x 1.93m) Rear aspect double glazed window, fitted wardrobe, radiator

### **Bathroom**

Front aspect double glazed frosted window, corner bath, wall mounted hand wash basin, low level WC, tiled

#### Garden

Mainly laid to lawn with patio area and flower bed borders

### **Outbuilding**

16' 0" x 15' 1" (4.88m x 4.60m) Double glazed window and door, power and lights, wood laminate floor