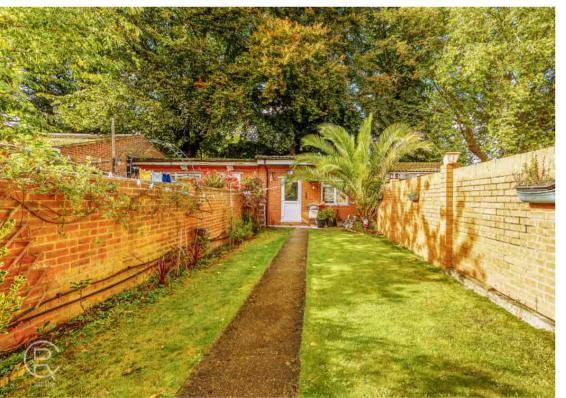

#### Garden

Mainly laid to lawn with patio area and flower bed borders

### **Outbuilding**

16' 0" x 15' 1" (4.88m x 4.60m) Double glazed window and door, power and lights, wood laminate floor