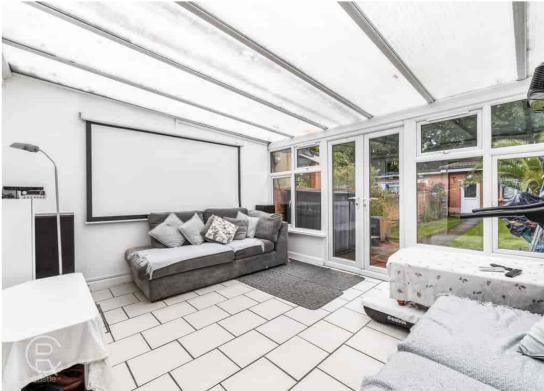

# Conservatory

14' 9" x 11' 7" (4.50m x 3.53m) Double glazed, radiator, tiled floor