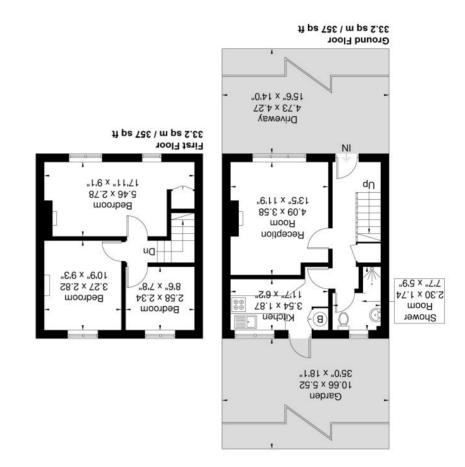

# Reception

13' 5" x 11' 9" (4.09m x 3.58m) Front aspect double glazed window, gas fire, radiator

#### Kitchen

11' 7" x 6' 2" (3.53m x 1.88m) Rear aspect double glazed window and door, range of basic eye and base level units, single drainer sink, gas cooker point, plumbing and space for washing machine, radiator

### Shower Room

Rear aspect double glazed window, shower cubicle, low level WC, pedestal wash hand basin, part tiled walls

# Bedroom 1

17' 11" x 9' 1" (5.46m x 2.77m) Two front aspect double glazed window, radiator

### Bedroom 2

10' 9" x 9' 3" (3.28m x 2.82m) Rear aspect double glazed window, radiator, feature fireplace

# **Bedroom 3**

8' 6" x 7' 8" (2.59m x 2.34m) Rear aspect double glazed window, radiator

### Garden

South facing. Mainly laid to lawn