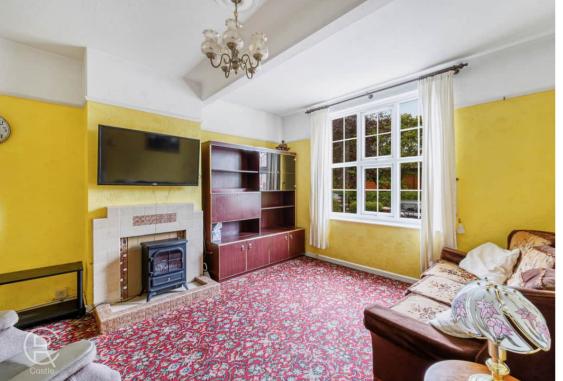

# Reception

13' 5" x 11' 9" (4.09m x 3.58m) Front aspect double glazed window, gas fire, radiator