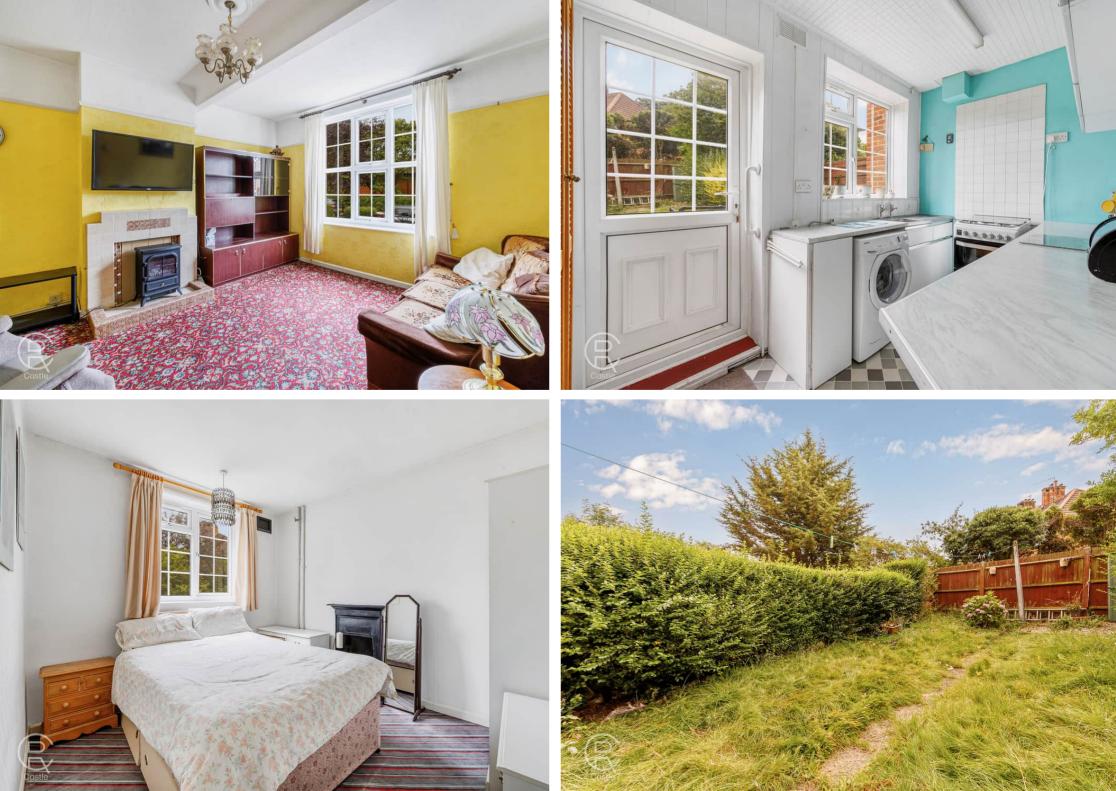

# Reception

13' 5" x 11' 9" (4.09m x 3.58m) Front aspect double glazed window, gas fire, radiator

#### Kitchen

11' 7" x 6' 2" (3.53m x 1.88m) Rear aspect double glazed window and door, range of basic eye and base level units, single drainer sink, gas cooker point, plumbing and space for washing machine, radiator

# Bedroom 1

17' 11" x 9' 1" (5.46m x 2.77m) Two front aspect double glazed window, radiator

### Garden

South facing. Mainly laid to lawn