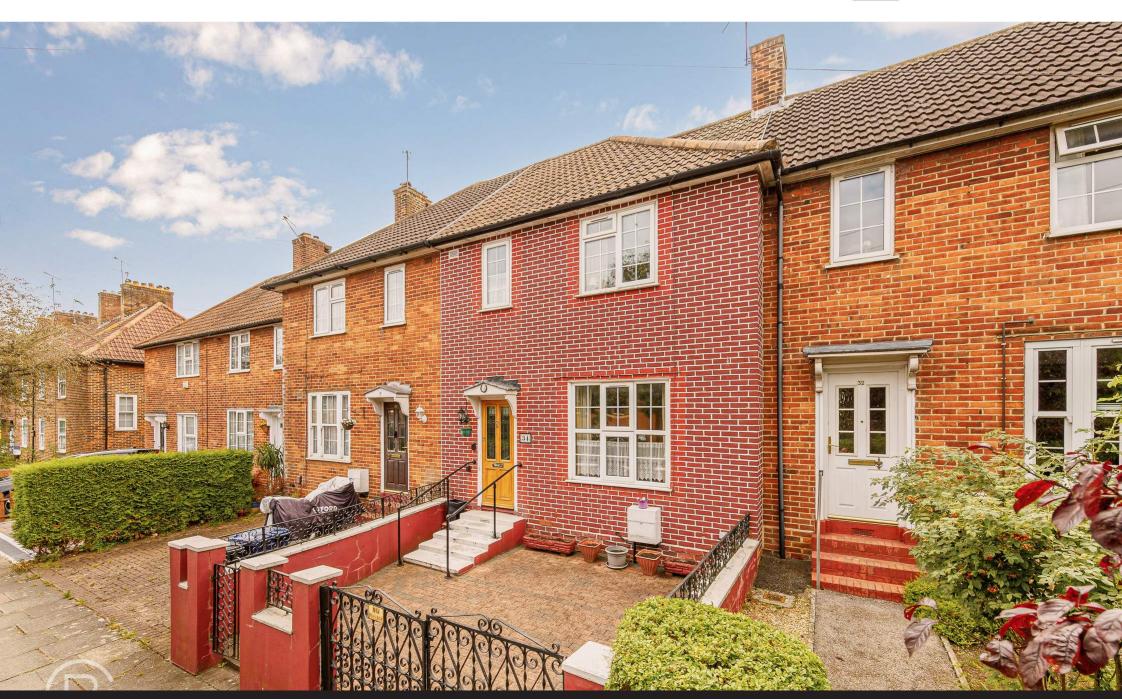

# 34 Bordars Road, London. W7 1AF.

Offered to the open market for the very first time! This three bedroom family home is situated in a prime location on the Cuckoo conservation area, within a short walk to day to day shops on the Greenford Avenue as well as multiple bus routes to Ealing Broadway and beyond.

The property is in need of updating, however benefits from gas central heating, double glazing and a private South facing garden to the rear. In brief the home consists of lounge, kitchen, downstairs shower room and three double bedrooms upstairs. The property also lends itself to further development with potential to extend to the rear and into the loft (subject to usual planning permissions).